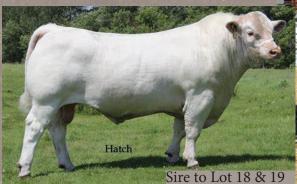

### TERRY CREEK KLONDIKE 677K LOT 18

JAN 1/2022 / MC838150 / HOMO POLLED / TCC 677K CE BW WW YW Milk MWWT ACT BW EPD 9.2 -1.7 56 114 24 53 95

EATONS BIG BUD 10402 P Sire PLEASANT DAWN CHISUM 216A PLESANT DAWN MAGGIE 316X

#### RAWES DUKE 401B Dam PLEASANTDAWN VENUS 675F PLEASANTDAWN LADY 975A

Consigned By Terry Creek Charolais, Colborne, ON

A full brother to Todd's bull, he is an embryo calf out of that same flush. Lots of performance numbers behind him. Check out the back story on the dams side of the pedigree in Todd's footnotes. Impressive to say the least. Sired by the Chisum bull that always adds performance and grow.

 PHL KRAMER 3K
 Jot 19

 JAN 3/2022 / APPLIED FOR / POLLED / PHL 3K

 CE BW WW YW Milk MWWT

 CE BW 0 0 0 0 0 96

EATONS BIG BUD 10402 P Sire PLEASANT DAWN CHISUM 216A PLESANT DAWN MAGGIE 316X

RAWES DUKE 401B Dam PLEASANTDAWN VENUS 675F PLEASANTDAWN LADY 975A

Consigned By Partridge Hollow Charolais, Consecon, ON

Different pedigree here from the rest of the group! Sired by the LT Sundance bull that goes back to the ever popular Ledger. Coupled with the 504C donor and Bottoms Up, a nice package is built with some calving ease and lots of performance EPDs. This young sire has alot of potential here! Check out the numbers, check out the bull, you won't be dissapointed.