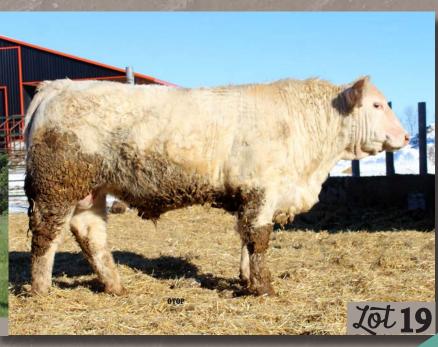

 PHL KRAMER 3K
 Jot 19

 JAN 3/2022 / APPLIED FOR / POLLED / PHL 3K

 CE BW WW YW Milk MWWT

 CE BW 0 0 0 0 0 96

EATONS BIG BUD 10402 P Sire PLEASANT DAWN CHISUM 216A PLESANT DAWN MAGGIE 316X

RAWES DUKE 401B Dam PLEASANTDAWN VENUS 675F PLEASANTDAWN LADY 975A

Consigned By Partridge Hollow Charolais, Consecon, ON

Different pedigree here from the rest of the group! Sired by the LT Sundance bull that goes back to the ever popular Ledger. Coupled with the 504C donor and Bottoms Up, a nice package is built with some calving ease and lots of performance EPDs. This young sire has alot of potential here! Check out the numbers, check out the bull, you won't be dissapointed.