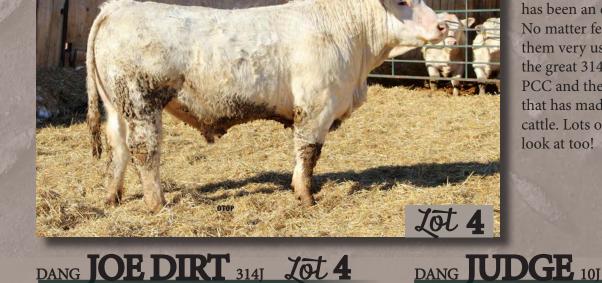

Dam to Lot 2 & 3

An extra age bull here with a lot of look coupled with growth. He's built big, if you want to add some frame look here! His sire Fireball, has been an excellent herdsire here. No matter female or male, he makes them very useful. He goes back to the great 314A donor cow from PCC and the Winn Mans Lanza bull that has made so many phenomenal cattle. Lots of pedigree and lots to look at too!

Lot 5

82

TURNBULLS DUTY-FREE 358D Sire HVA FIREBALL 662F HTA SARA 662D

MAY 2/2021 / MC828419 / POLLED / DANG 314J

21

45

90

CE BW WW YW Milk MWWT ACT BW

97

EPD 6.1

1.1

47

Dam DANG PENNY LANE 314F MISS PRAIRIE COVE 314A

Consigned By DanG Charolais, Colborne, ON

WR TRAVEL AGENT A602 Dam GIULIANA 10G BLACKBERN EVANGELINE 10E

HTA SARA 662D