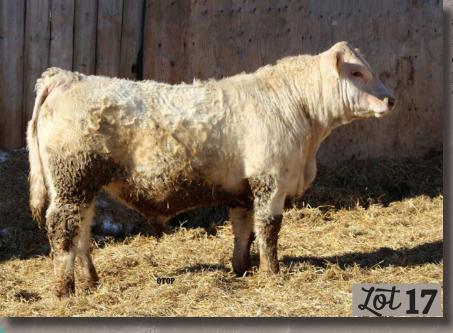

Lot 17

85

DANG KICKASS 328K Iot 16 JAN 10/2022 / MC845794 / POLLED / DANG 328K CE BW WW YW Milk MWWT ACT BW EPD 4.6 0.4

18

74

41

OTOP

38

92

Lot 16

DANG

EPD 5.7

0.3

- 37

**RBM TR RHINESTONE Z38** Sire TR CAG CARBON COPY 7630E ET **M&M MS CARBINE 1567** 

**TR MR FIRE WATER 5792RET** Dam MISS PRAIRIE COVE 314A SPARROWS TEMPEST 174K

Consigned By Dang Charolais, Colborne, ON

**LT LONG DISTANCE 9001** Sire M&M OUTSIDER 4003 PLD M&M MS CARBINE 1567

326K JAN 2/2022 / MC845778 / POLLED / DANG 326K

CE BW WW YW Milk MWWT ACTBW

21

39

65

TR MR FIRE WATER 5792RET Dam MISS PRAIRIE COVE 314A SPARROWS TEMPEST 174K

Consigned By Dang Charolais, Colborne, ON

> Here is the Outsider! These sons of 314A are all very attractive and very productive in their build. This one is very quiet and easy to work around. He has a nice small head and is attractive in his front third. This one is Tami's favourite!