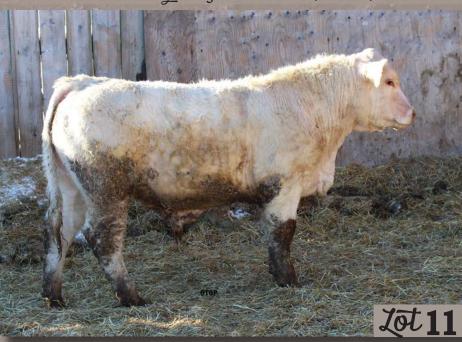

 DEC 6/2021 / APPLIED FOR / POLLED / DANG 651J
 CE BW WW YW Milk MWWT
 ACT BW

 EPD
 3.6
 1.6
 41
 86
 27
 47
 111

TR PZC MR TURTON 0794 ET Sive PCC INSTIGATOR 514C MISS PRAIRIE COVE 320A

PLEASANTDAWN RAZOR 14W Dam PLEASANTDAWN HYDRO 648A PLEASANT DAWN TEA 748T

Consigned By DanG Charolais, Colborne, ON

Here is a heifer bull! Sired by the PCC Outgoing that was purchased for just that purpose. He was our go to heifer sire for a couple years here. Lots of pedigree in him going back to Outsider. On the dams side, just a heifer that we raised from a small birth weight. She has alot of longevity built in with Insitgator and the Geddes line in her pedigree.