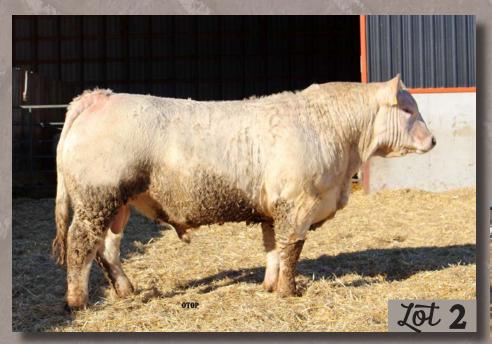

7at 3

85

 FEB 24/2021 / MC845949 / POLLED / DANG 635J

 CE
 BW
 WW YW Milk MWWT

 ACT BW

 EPD
 5.6
 -0.4
 39
 73
 24
 43
 96

RBM TR RHINESTONE Z38 Sive TR MR RHINESTONE 4658B TR CC MS AUBREY 3761A ET

Dam MISS PRAIRIE COVE 630D STAUFFERS MADISON 85M

Consigned By DanG Charolais, Colborne, ON

M&M OUTSIDER 4003 PLD Sire BRCHE WHITE BEAR 8505 PLD TR MS BERKLY 4711B ET

FEB 1/2021 / PENDING REG / POLLED / DANG 634J

25

43

CE BW WW YW Milk MWWT ACTBW

67

DANG JUDAH 634J

35

1.2

EPD 4.0

Lot

Dam MISS PRAIRIE COVE 630D STAUFFERS MADISON 85M

Consigned By DanG Charolais, Colborne, ON

22A son of the great 630D female that we purchased as a high selling lot in the Alberta Select Female Sale a few years back. He is sired by the White Bear bull that makes them ultra attractive. This sire will go on to produce cattle that will have some performance while also making some real good looking ones! And who can resist a good lookin one?