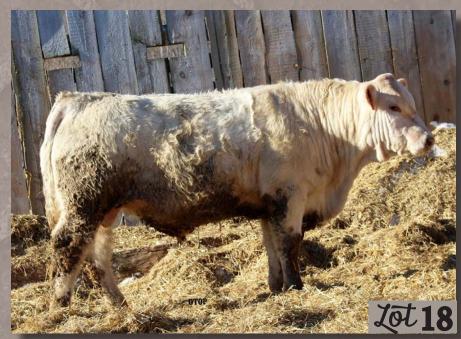

A very high quality bull coming to you from Terry Creek! Klondike's dam (Venus 675F) was purchased as a high selling heifer calf at the No Borders Sale in 2018. His Grandam (PD 975A) was a high seller at the same No Borders Sale purchased by Saddleridge for their donor program. His Great Grandam (PD 875Y) exudes fertility having 10 calves in 10 straight years - a no miss female that is still producing today. Klondikes pedigree includes industry respected sires such as Pleasant Dawn Chisum 216A, Pleasant Dawn MVP 316Y and Rawes Sir T 123Y. The power is in the blood and the bull speaks for himself as well! Three sisters are back home in the replacement pen and very closely related to the high selling heifers in the Platinum Picks Sale. Klondike is 100K tested and is homo polled (you won't ever have a horned calf)!

### TERRY CREEK KLONDIKE 677K LOT 18

JAN 1/2022 / MC838150 / HOMO POLLED / TCC 677K CE BW WW YW Milk MWWT ACT BW EPD 9.2 -1.7 56 114 24 53 95

EATONS BIG BUD 10402 P Sire PLEASANT DAWN CHISUM 216A PLESANT DAWN MAGGIE 316X

#### RAWES DUKE 401B Dam PLEASANTDAWN VENUS 675F PLEASANTDAWN LADY 975A

Consigned By Terry Creek Charolais, Colborne, ON

A full brother to Todd's bull, he is an embryo calf out of that same flush. Lots of performance numbers behind him. Check out the back story on the dams side of the pedigree in Todd's footnotes. Impressive to say the least. Sired by the Chisum bull that always adds performance and grow.