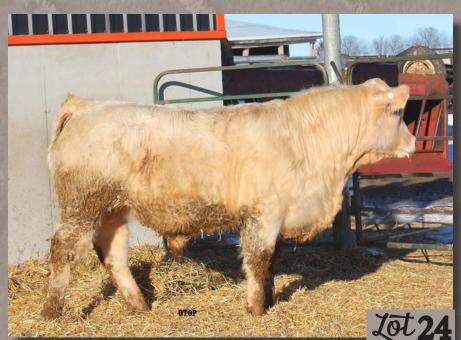

Consigned By Partridge Hollow Charolais, Consecon, ON

Hiya! Adjust your sights, a much younger calf here in Karate Chop. He is square bodied, big hipped and has a nice shoulder set. Sired by the Chuckwagon son that has done so many great things up on Hutchy Hill. The daughters are attractive, the bulls are powerful yet still easy calving. This young sire has alot of potential to be a phenomenal herdsire for producing stocker cattle as well as replacement females.

SOS CHUCK WAGON 54C Sire BAKER FARMS FELIX 20F BAKER FARMS XTREME 8X

GOLDEN MEADOW WINNER 9W Dam BPL POTTERS ADORABLE 29A BPL UTOPIA 13U

Consigned By Amabec Charolais, Warkworth, ON