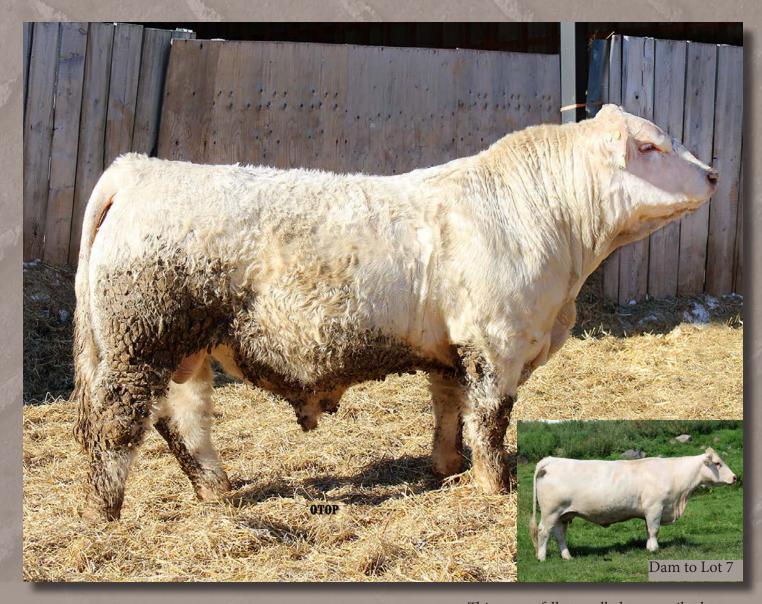

Dam to Lot 2 & 3

An extra age bull here with a lot of look coupled with growth. He's built big, if you want to add some frame look here! His sire Fireball, has been an excellent herdsire here. No matter female or male, he makes them very useful. He goes back to the great 314A donor cow from PCC and the Winn Mans Lanza bull that has made so many phenomenal cattle. Lots of pedigree and lots to look at too!

Lot 5

82

TURNBULLS DUTY-FREE 358D Sire HVA FIREBALL 662F HTA SARA 662D

MAY 2/2021 / MC828419 / POLLED / DANG 314J

21

45

90

CE BW WW YW Milk MWWT ACT BW

97

EPD 6.1

1.1

47

Dam DANG PENNY LANE 314F MISS PRAIRIE COVE 314A

Consigned By DanG Charolais, Colborne, ON

WR TRAVEL AGENT A602 Dam GIULIANA 10G BLACKBERN EVANGELINE 10E

HTA SARA 662D