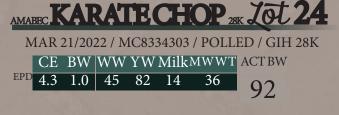

Consigned By Partridge Hollow Charolais, Consecon, ON

Hiya! Adjust your sights, a much younger calf here in Karate Chop. He is square bodied, big hipped and has a nice shoulder set. Sired by the Chuckwagon son that has done so many great things up on Hutchy Hill. The daughters are attractive, the bulls are powerful yet still easy calving. This young sire has alot of potential to be a phenomenal herdsire for producing stocker cattle as well as replacement females.

SOS CHUCK WAGON 54C Sire BAKER FARMS FELIX 20F BAKER FARMS XTREME 8X

GOLDEN MEADOW WINNER 9W Dam BPL POTTERS ADORABLE 29A BPL UTOPIA 13U

Consigned By Amabec Charolais, Warkworth, ON