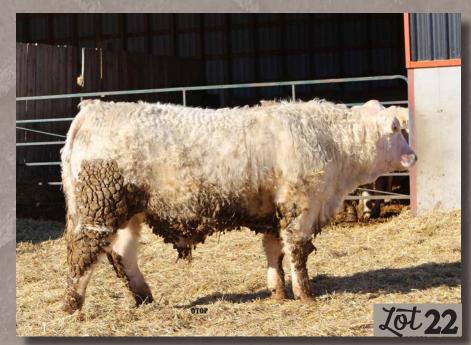

## AMABEC KING 6K Jot 22

JAN 8/2022 / MC833595 / POLLED / GIH 6K CE BW WW YW MilkMWWT ACTBW EPD 5.1 0.3 48 89 23 47 90

TURNBULLS DUTY-FREE 358D Sire HVA FIREBALL 662F HTA SARA 662D

#### GERRARD MONTEZUMA 6T Dam AMABEC APHRODITE 2A AMABEC RHYTHM 6R

#### Consigned By Amabec Charolais, Warkworth, ON

Another Fireball bull here out of Barry's Ice Princess donor cow. These Fireball bulls are attractive, have lots of growth all put together in a moderate package. He is big hipped and wide based. One of the easier doing bulls in the group. If you are looking to make replacement females that will keep their condition and work for a long time in your herd this bull would be a great choice.