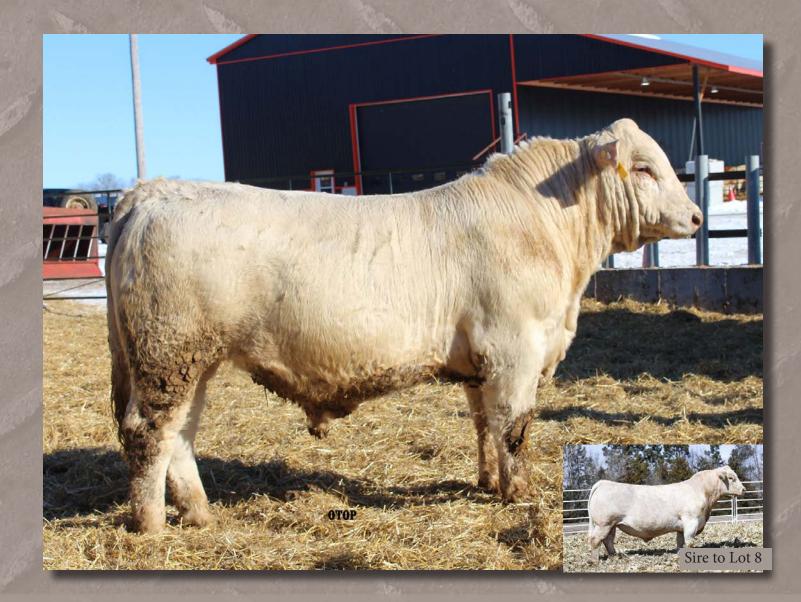

# AMABEC KNOCK-OUT 2K Lot 8

|     | JAN 2/2022 / MC833591 / POLLED / GIH 2K |      |    |    |      |      |       |  |  |
|-----|-----------------------------------------|------|----|----|------|------|-------|--|--|
|     | CE                                      | BW   | WW | YW | Milk | MWWT | ACTBW |  |  |
| EPD | 7.1                                     | -0.4 | 47 | 87 | 28   | 52   | 92    |  |  |

LT RUSHMORE 8060 PLD Sire CCC WC RESOURCE 417 P WC CCC BLUE GIRL 1528 P

CEDARDALE REVIVAL 110Y Dam AMABEC DA BOMBE 18D BELLHAVEN SUGARLOAF 7S If you are in the market for a big time herdsire with some stretch, here is the bull! This bull was shown all summer long by Morgan Broomfield. He was successful in his competition and made the trek all the way to the RAWF in Toronto. A very quiet bull with tons of bone dimension and length. Big time growth, easy keeping and long sided. The pedigree on this lad goes back to none other than the popular Resource bull on the sires side. On the dams side, he goes back to one of the original cows that started the Amabec success; Bellhaven Sugarloaf. This is a no miss cow family, coupled with the performance of Resource - a true herdsire here!