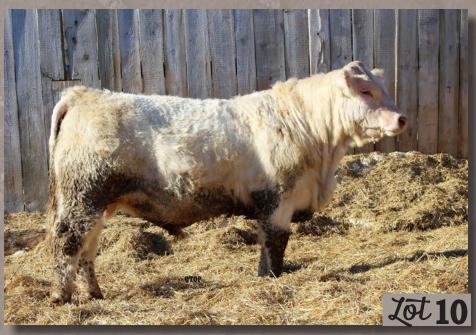

## DANG JEALOUSY 638J Lot 10

AUG 8/2021 / APPLIED FOR / POLLED / DANG 638J CE BW WW YW Milk MWWT EPD -2.2 4.9 49 87 18 43 98

KASS/CJB QUIET RIOT ET Sive KASS/CJB FAMOUS 6038 ET KASS MS JOSIE T38

#### HTA VEGAS 134Y Dam PRAIRIE COVE MISS 309A PRAIRIE COVE MISS 911W

#### Consigned By DanG Charolais, Colborne, ON

A big bodied, long sided bull with some stretch. This young sire is destined to make stocker calves that will top the markets. His dam is a female that has been around this place a while and earns her keep every year. His sire is the Instigator bull that we have used for many springs here at DanG. He has left a great influence on our herd. 
 DANG
 JORDY
 651J
 Jot 11