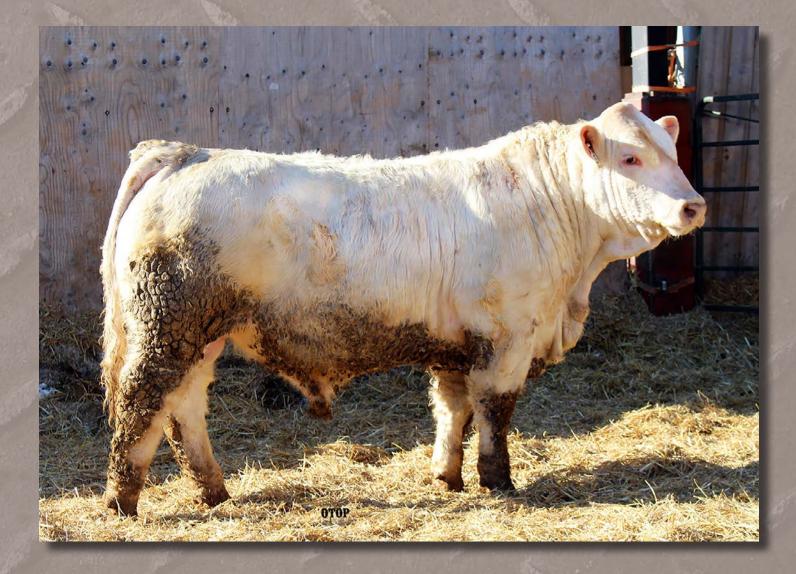

JAN 4/2022 / MC850589 / POLLED / DANG 10J

28

52

**TURNBULLS DUTY-FREE 358D** 

CE BW WW YW Milk MWWT ACTBW

87

EPD

7.1

Lot 5

-0.4

47

Stre HVA FIREBALL 662F

Consigned By DanG Charolais, Colborne, ON

An excellent set of EPDs on this lad. He is calving ease and maternal quality heavy with lots of performance to back him as well. A twist to the pedigree he goes back to the Travel Agent bull which isn't readily available genetics. His dam has become a cornerstone cow in the herd here at DanG. Sired by Fireball, you can't go wrong with that!