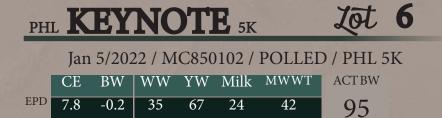

 PHL KRAMER 3K
 Jot 19

 JAN 3/2022 / APPLIED FOR / POLLED / PHL 3K

 CE BW WW YW Milk MWWT

 CE BW 0 0 0 0 0 96

EATONS BIG BUD 10402 P Sire PLEASANT DAWN CHISUM 216A PLESANT DAWN MAGGIE 316X

RAWES DUKE 401B Dam PLEASANTDAWN VENUS 675F PLEASANTDAWN LADY 975A

Consigned By Partridge Hollow Charolais, Consecon, ON

Different pedigree here from the rest of the group! Sired by the LT Sundance bull that goes back to the ever popular Ledger. Coupled with the 504C donor and Bottoms Up, a nice package is built with some calving ease and lots of performance EPDs. This young sire has alot of potential here! Check out the numbers, check out the bull, you won't be dissapointed.