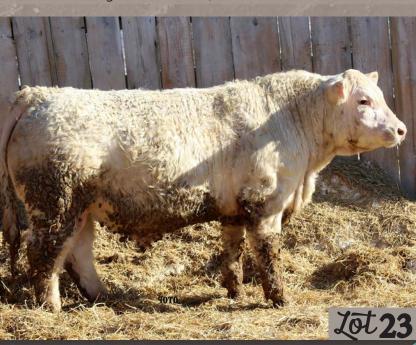

Sire to Lot 22 & 23

PHIL KICKSTART 1K Lot 23

JAN 1/2022 / MC851271 / POLLED / PHL 1K CE BW WW YW Milk MWWT ACT BW EPD 0 0 0 0 0 0 88

TURNBULLS DUTY-FREE 358D Sire HVA FIREBALL 662F HTA SARA 662D

LT LEDGER 0332 P Dam MELBAR ICE PRINCESS 1B KIRLENE CARRIE 47X

Consigned By Partridge Hollow Charolais, Consecon, ON

Hiya! Adjust your sights, a much younger calf here in Karate Chop. He is square bodied, big hipped and has a nice shoulder set. Sired by the Chuckwagon son that has done so many great things up on Hutchy Hill. The daughters are attractive, the bulls are powerful yet still easy calving. This young sire has alot of potential to be a phenomenal herdsire for producing stocker cattle as well as replacement females.