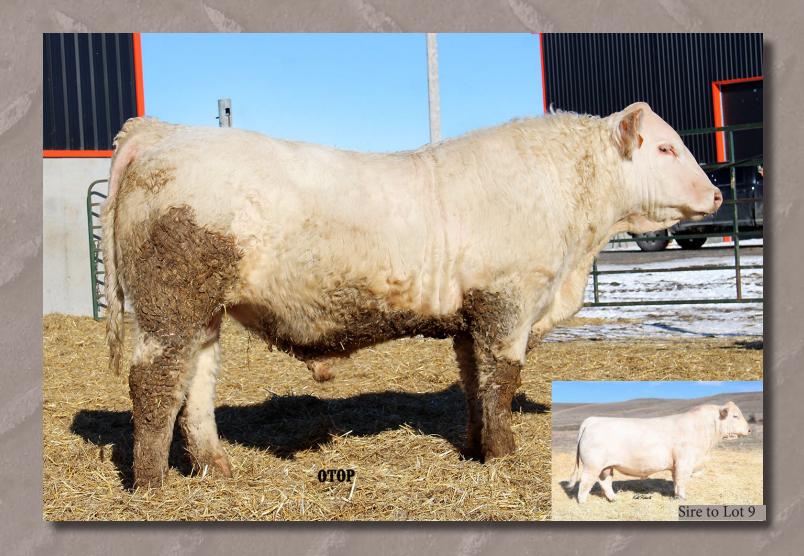

26

50

102

LHD CHOTEAU B1669 P Sire LT AUTHORITY 7229 PLD LT KATY 4273 PLD

87

RAWES DUKE 401B **Dam** PLEASANT DAWN DAISY24E PLEASANT DAWN MAGGIE 74Y The second high quality consignment from Terry Creek. Todd and his family know how to make good ones in Baltimore. He has spent a great deal of time and money investing in quality genetics focusing on EPD excellence. Knockout's dam (RKJ 24E) was purchased as a heifer calf from the Hatch Dispersal sale in Manitoba. 24E is one of the top producing females "cutting a coupon every year" in the Terry Creek herd. She also has a daughter currently working at DANG Charolais. Sired by the unique USA influenced genetic package with LT Authority as the sire. Knockout is 100K tested and his heterozygous polled.

A very high quality bull coming to you from Terry Creek! Klondike's dam (Venus 675F) was purchased as a high selling heifer calf at the No Borders Sale in 2018. His Grandam (PD 975A) was a high seller at the same No Borders Sale purchased by Saddleridge for their donor program. His Great Grandam (PD 875Y) exudes fertility having 10 calves in 10 straight years - a no miss female that is still producing today. Klondikes pedigree includes industry respected sires such as Pleasant Dawn Chisum 216A, Pleasant Dawn MVP 316Y and Rawes Sir T 123Y. The power is in the blood and the bull speaks for himself as well! Three sisters are back home in the replacement pen and very closely related to the high selling heifers in the Platinum Picks Sale. Klondike is 100K tested and is homo polled (you won't ever have a horned calf)!

### TERRY CREEK KLONDIKE 677K LOT 18

JAN 1/2022 / MC838150 / HOMO POLLED / TCC 677K CE BW WW YW Milk MWWT ACT BW EPD 9.2 -1.7 56 114 24 53 95

EATONS BIG BUD 10402 P Sire PLEASANT DAWN CHISUM 216A PLESANT DAWN MAGGIE 316X

#### RAWES DUKE 401B Dam PLEASANTDAWN VENUS 675F PLEASANTDAWN LADY 975A

Consigned By Terry Creek Charolais, Colborne, ON

A full brother to Todd's bull, he is an embryo calf out of that same flush. Lots of performance numbers behind him. Check out the back story on the dams side of the pedigree in Todd's footnotes. Impressive to say the least. Sired by the Chisum bull that always adds performance and grow.